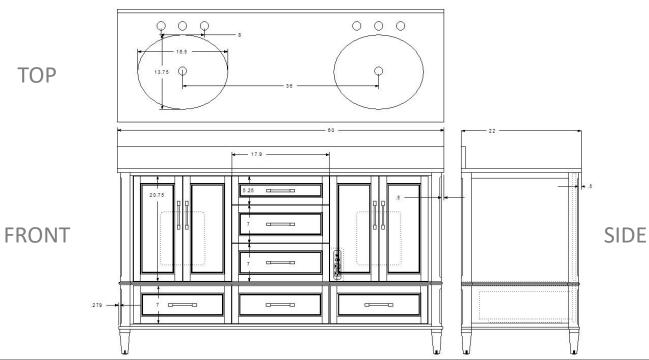

Model: V-MT60SFM

Designed By: Bemma Design Lab

**Features** 

2-undermount ceramic sinks- 8" 3 hole drilling 4 soft-close doors w/ cubby, 1 center tilt out drawer 2 interior fixed shelves

Integrated GFCI power source w/ 2 USB ports

4 drawers,1 double deep drawer

Under-mount drawer Glides with soft-close

Sherwin Williams 5 step finish resists moisture and scratches

Fully finished interiors Solid Wood drawers with Dovetail Joints Base, ceramic sinks and top come fully assembled in one box Backsplash included

Finished plywood back panel cutout to accept plumbing

All BEMMA bath cabinets are made of solid hardwood and engineered wood, and meet strict CARB-P2 Standard Ceramic sink cUPC certified

Available Base Finish: